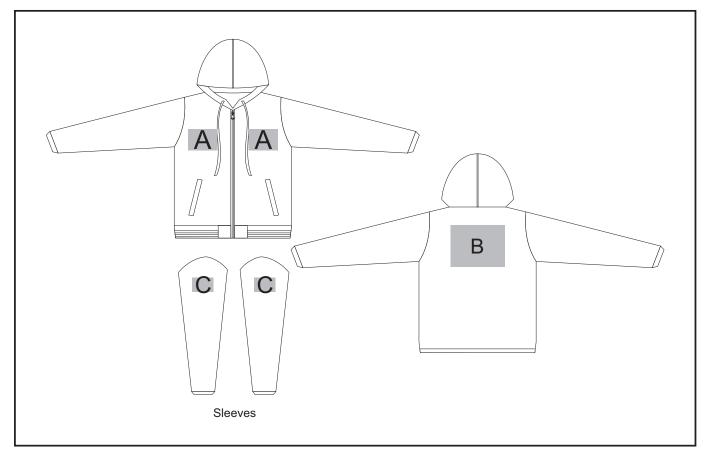

## **Branding Options:**

#### **Position A**

- 1. Embroidery (EMB) 9 colours Size: 100mm diameter
- 2. Screen Print (SB) 1 colours Size: 100mm wide x 80mm high
- 3. Digital Transfer Clothing (DTC) Full colour Size: 100mm wide x 100mm high

#### Position B

- 1. Embroidery (EMB) 9 colours Size: 200mm wide x 200mm high
- 2. Screen Print (SB) 1 colours Size: 260mm wide x 200mm high
- 3. Digital Transfer Clothing (DTC) Full colour Size: 290mm wide x 200mm high

#### Position C

- 1. Embroidery (EMB) 9 colours Size: 80mm diameter
- 2. Screen Print (SB) 1 colours Size: 60mm wide x 60mm high
- 3. Digital Transfer Clothing (DTC) Full colour Size: 80mm wide x 80mm high